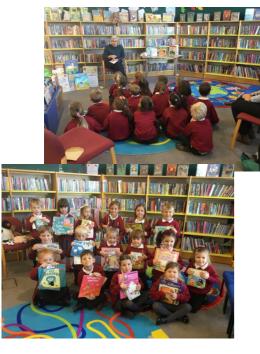

# Reception Visit to the Library Community Day

Reception children visited Ludlow Library. They had Storytime, explored the Library<sup>the</sup> community day on Sunday. and using their own Library tickets took two books home. Quote form Kate who led the workshop;

"The class were wonderful, so well behaved and had such a caring nature towards each other."

**Reminder:** Reading Miles Netherlands Wednesday 19th October Own clothes in colours of the Netherlands flag.