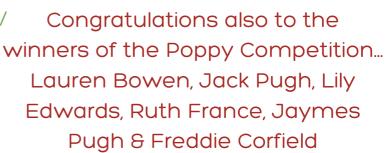

### Remembrance

Thank you for all your wonderful entries for the poppy competition they were all amazing! Thank you to the Rota Kids for a brilliant ceremony today.

Clee Hill Community Academ

On Monday 14th November, we will all be wearing blue clothes(wear blue to beat bullying) and odd socks (celebrating differences) as part of our focus on antibullying. Link to website: http://chcacademy.co.uk/safeguarding/antibullying