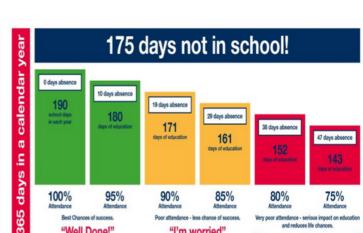

### Attendance this Week

Class 1 - 95.56%

Class 2 - 98.15%

Class 3 - 93.48%

Class 4 - 97.78%

Class 5 - 94.58%

**Aim for 100%** attendance!

### Good attendance means...

"I'm worried"

"I'm seriously concerned"

"Well Done!"